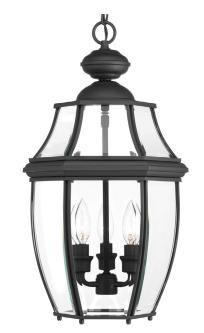

## **New Haven**

A Black finish complements clear beveled glass in the New Haven outdoor hanging lantern. Durable aluminum construction. Open bottom design allows easy access to replace lamps without removing any pieces. Post, hanging and wall options are available.

- Black finish.
- Clear beveled glass.
- Open bottom design for easy relamping.

**Category:** Outdoor **Finish:** Black (painted)

**Construction:** Aluminum Construction **Glass/Shade:** Clear Beveled glass panels

Diameter: 11" Height: 19-3/4"

Overall Ht. W/Chain: 95"

| MOUNTING                                                                                                                                                      | ELECTRICAL                        | LAMPING                                                 | ADDITIONAL INFORMATION      |
|---------------------------------------------------------------------------------------------------------------------------------------------------------------|-----------------------------------|---------------------------------------------------------|-----------------------------|
| Ceiling mounted                                                                                                                                               | Pre-wired                         | Quantity:                                               | UL-CUL Damp location listed |
| Mounting strap for outlet box included  Six feet of 9 gauge chain supplied  Canopy covers a standard 4" octagonal recessed outlet box  3.75" W., 0.625" depth | 10 feet of wire supplied<br>120 V | Three 60w max. Candelabra Base E12 base phenolic socket | 1 year warranty             |