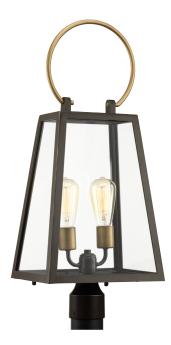

## P540028-020 Barnett

Barnett lanterns deliver timeless appeal with a decidedly modern flair. Large clear panes of glass frame your choice of traditional or vintage style bulbs. A graphic-inspired overscaled loop features a contrasting brass-tone finish. Two-Light Post Lantern.

- Barnett lanterns deliver timeless appeal with a decidedly modern flair
- Features dramatic overscaled loop in a contrasting brass-tone finish
- Antique Bronze finish
- Large clear panes of glass frame your choice of traditional or vintage style bulbs
- Uses two 60-watt max. medium base bulbs (sold separately)
- Perfect showcase for vintage style light bulbs, including Progress Lighting's P7825-01 or P7827-01
- Outdoor lanterns add illumination to walkways and pathways to enhance safety and security
- Suitable for a variety of exteriors
- Fit's on 3" post (order separately).

Category: Outdoor Finish: Antique Bronze (painted) Construction: Aluminum construction Glass/Shade: Clear glass Panel, Clear glass Panel

Width: 11-1/4 in Height: 27 in Depth: 9 in

Clear glass Panel Width: 10-1/16 in Height: 14-7/16 in