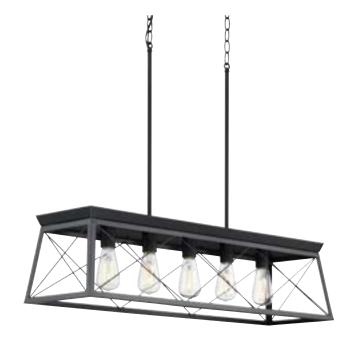

## **Briarwood**

Briarwood Collection 5-Light Matte Black Farmhouse Linear Island Chandelier Light

Category: Chandeliers

**Finish:** Textured Black (Painted) **Construction:** Steel Construction

Length: 38 in Depth: 10 in Height: 9 in

Overall Ht. W/Chain And Stem: 75 in

|                                                                                     | Overall Fit. W/Chain And Stein. 75 III |                                                           |                                                   |
|-------------------------------------------------------------------------------------|----------------------------------------|-----------------------------------------------------------|---------------------------------------------------|
| MOUNTING                                                                            | ELECTRICAL                             | LAMPING                                                   | ADDITIONAL INFORMATION                            |
| Ceiling Stem Hung with 6 links of chain  1/8 IP mounting plate for outlet           | 15 feet of wire supplied<br>120 V      | Quantity:<br>five 100 W max.<br>E26 base Porcelain Socket | cULus Dry Location Listed 1-year Limited Warranty |
| box included  six links of 9 gauge chain supplied                                   |                                        |                                                           |                                                   |
| one 6", four 12" lengths of stem included                                           |                                        |                                                           |                                                   |
| Canopy covers a standard 4"<br>recessed outlet box: 16" W., 0.813"<br>ht., 4" depth |                                        |                                                           |                                                   |