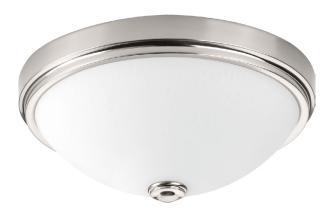

## **Description:**

One-light 13 inch LED Flush Mount in Brushed Nickel features a white linen glass bowl. Fixtures are dimmable to 10 percent with Triac, phase forward or ELV dimmers. 3000K and 90 CRI.

### Specifications:

- · Brushed Nickel (-009) (plated)
- Steel Construction
- Etched White Linen glass bowl
- 1152 lumens 57 lumens/watt (delivered)
- 3000k color temperature, 90+ CRI
- TM-21 54,000 hour life.
- · Dimmable to 10% brightness (See Dimming Notes)
- Unit covers a standard 4" octagonal recessed outlet box
- Mounting strap for outlet box included
- 6" of wire supplied
- ENERGY STAR<sup>®</sup> gualified
- Meets California Title 24 JA8-2016