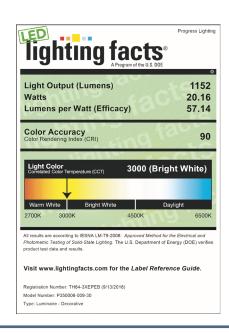

### Specifications:

- · Brushed Nickel (-009) (plated)
- Steel Construction
- Etched White Linen glass bowl
- 1152 lumens 57 lumens/watt (delivered)
- 3000k color temperature, 90+ CRI
- TM-21 54,000 hour life.
- · Dimmable to 10% brightness (See Dimming Notes)
- Unit covers a standard 4" octagonal recessed outlet box
- Mounting strap for outlet box included
- 6" of wire supplied
- ENERGY STAR<sup>®</sup> gualified
- Meets California Title 24 JA8-2016

## **Performance:**

| Number of Modules      | 1                                  |
|------------------------|------------------------------------|
| Input Power            | 21w                                |
| Input Voltage          | 120 V                              |
| Input Frequency        | 50/60 Hz                           |
| Lumens/LPW (Source)    | 1716/88 (LM-82)                    |
| Lumens/LPW (Delivered) | 1152/57 (LM-79)                    |
| ССТ                    | 3000 К                             |
| CRI                    | 90 CRI                             |
| Life (hours)           | 54,000 (L70/TM-21)                 |
| FCC                    | FCC Title 47, Part 15, Class B     |
| Min. Start Temp        | -25 °C                             |
| Max. Operating Temp    | 25 °C                              |
| Warranty               | 5 year warranty                    |
| Labels                 | ETL Damp location listed           |
|                        | ENERGY STAR <sup>®</sup> qualified |
|                        | Meets California Title 24 JA8-2016 |